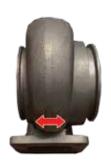

Measurement 6: Measure the width of the narrow side of turbine exhaust housing, the part going back into the turbine.

Measurement 7 (optional): Measure the height and from edge of turbo for waste gate actuator. This is only if your turbo has internal wastegate.