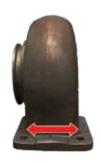

Measurement 6: Measure the width of the narrow side of turbine exhaust housing, the part going back into the turbine.

Measurement 7 (optional): Measure the height and from edge of turbo for waste gate actuator. This is only if your turbo has internal wastegate.