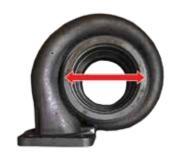

Measurement 1:
Measure the circumference of the turbine housing.

Measurement 4: Measure the diameter of the turbine exhaust gas outlet (hot side).

Measurement 5: Measure the width on the wide side of turbine exhaust inlet, the part near the flange or v-band mount.