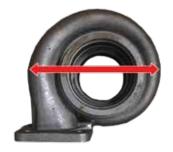

Your Reference Number:

Quantity:

Measurement 1:

Measurement 2:

Measurement 3:

Measurement 4:

Measurement 5:

Measurement 6: