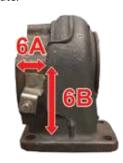

Measurement 6: Measure the width of the narrow side of turbine exhaust housing, the part going back into the turbine.

Measurement 7 (optional): Measure the height and from edge of turbo for waste gate actuator. This is only if your turbo has internal wastegate.

Measurement 7A (optional):

Measurement 7B (optional):

| Outer Color: | Plo ela 🔲    | Caldi   | Dla slu                                                                                                                                                                                                                                                                                                                                                                                                                                                                                                                                                                                                                                                                                                                                                                                                                                                                                                                                                                                                                                                                                                                                                                                                                                                                                                                                                                                                                                                                                                                                                                                                                                                                                                                                                                                                                                                                                                                                                                                                                                                                                                                        |
|--------------|--------------|---------|--------------------------------------------------------------------------------------------------------------------------------------------------------------------------------------------------------------------------------------------------------------------------------------------------------------------------------------------------------------------------------------------------------------------------------------------------------------------------------------------------------------------------------------------------------------------------------------------------------------------------------------------------------------------------------------------------------------------------------------------------------------------------------------------------------------------------------------------------------------------------------------------------------------------------------------------------------------------------------------------------------------------------------------------------------------------------------------------------------------------------------------------------------------------------------------------------------------------------------------------------------------------------------------------------------------------------------------------------------------------------------------------------------------------------------------------------------------------------------------------------------------------------------------------------------------------------------------------------------------------------------------------------------------------------------------------------------------------------------------------------------------------------------------------------------------------------------------------------------------------------------------------------------------------------------------------------------------------------------------------------------------------------------------------------------------------------------------------------------------------------------|
| Silver/Grey: | Black:       | Gold:   | Black:                                                                                                                                                                                                                                                                                                                                                                                                                                                                                                                                                                                                                                                                                                                                                                                                                                                                                                                                                                                                                                                                                                                                                                                                                                                                                                                                                                                                                                                                                                                                                                                                                                                                                                                                                                                                                                                                                                                                                                                                                                                                                                                         |
|              |              |         | 100 to 10 |
| Attachment   |              |         |                                                                                                                                                                                                                                                                                                                                                                                                                                                                                                                                                                                                                                                                                                                                                                                                                                                                                                                                                                                                                                                                                                                                                                                                                                                                                                                                                                                                                                                                                                                                                                                                                                                                                                                                                                                                                                                                                                                                                                                                                                                                                                                                |
| Lacing Hook: | Button Stud: | D Ring: |                                                                                                                                                                                                                                                                                                                                                                                                                                                                                                                                                                                                                                                                                                                                                                                                                                                                                                                                                                                                                                                                                                                                                                                                                                                                                                                                                                                                                                                                                                                                                                                                                                                                                                                                                                                                                                                                                                                                                                                                                                                                                                                                |
|              | $\bigcirc$   |         |                                                                                                                                                                                                                                                                                                                                                                                                                                                                                                                                                                                                                                                                                                                                                                                                                                                                                                                                                                                                                                                                                                                                                                                                                                                                                                                                                                                                                                                                                                                                                                                                                                                                                                                                                                                                                                                                                                                                                                                                                                                                                                                                |