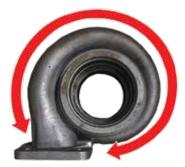

Measurement 1:
Measure the circumference of the turbine housing.

Measurement 4: Measure the diameter of the turbine exhaust gas outlet (hot side).

Measurement 5: Measure the width on the wide side of turbine exhaust inlet, the part near the flange or v-band mount.