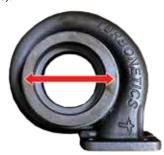

Measurement 1:
Measure the circumference of the turbine housing.

Measurement 4: Measure the diameter of the turbine exhaust gas outlet (hot side).

Measurement 5: Measure the width on the wide side of turbine exhaust inlet, the part near the flange or v-band mount.